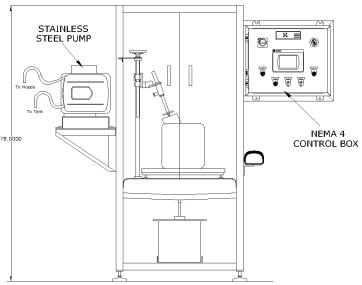

## **SEMI - AUTOMATIC WEIGH SCALE FILLER**

Various Pumps Available

Interlocked Safety Doors

Allen Bradley
Controls

Operator
Safety Palm
Switch

Drip Collection Tray

#### **Features**

Semi-Automatic Control Package
High Accuracy Hardy Weigh Scale
(Accurate to +/- 1/2%)
Stainless Steel Frame
Stainless Steel Contact Parts
NEMA 4 Electronics
Allen Bradley Controls
Quick Change Nozzle Adjustment
Stainless Steel Centrifugal Pump
Stainless Steel Nozzle

## **ENGINEERED FOR ACCURACY, RELIABILITY & SAFETY**

Packaging Dynamics Ltd. introduces the Semi - Automatic Weigh Scale Filler (SLA-WS1) which utilizes Hardy weigh scale technology to achieve high accuracy.

This filler offers either single or dual head models which handle various viscosities from water thin to thick paste.

The SLA-WS1 is fully enclosed for operator safety and a variety of safety options are available to fit every customer need.