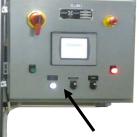

#### **Features**

Semi-Automatic Control Package
High Accuracy Hardy Weigh Scale
(Accurate to +/- 1/2%)
Stainless Steel Frame
Stainless Steel Contact Parts
NEMA 4 Electronics
Allen Bradley Controls
Quick Change Nozzle Adjustment
Stainless Steel Centrifugal Pump
Stainless Steel Nozzle