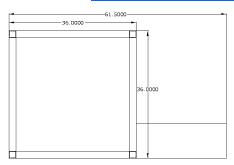

The Stainless Steel construction makes cleaning and maintenance easy with little to no set up costs.

Custom Accumulation tables and indexing conveyors are available for your needs.

| <b>Specifications</b> |                             |
|-----------------------|-----------------------------|
| DESCRIPTION           |                             |
| Container Size        | Variable (Small to Large)   |
| Nozzles Available     | 1- 2                        |
| Construction          | Stainless Steel             |
| Overall Dimensions    | 78" H x 36" W x 36" D       |
| Air Consumption       | 1- 2 CFM                    |
| Weight                | Approximately 750 Lbs.      |
| Production Rate       | Dependant on Container Size |