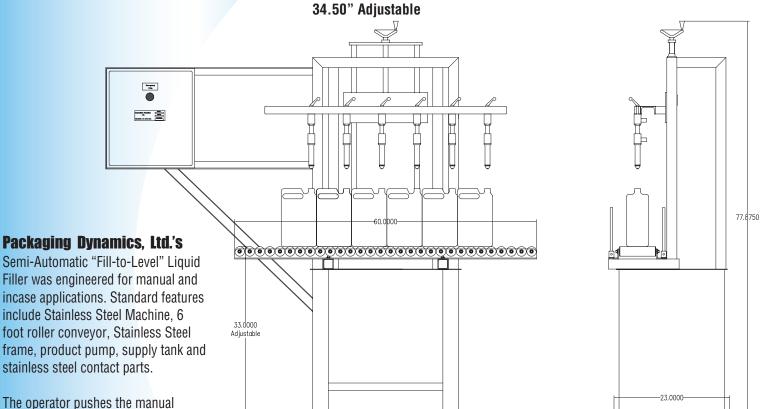

### **DESIGNED AND ENGINEERED FOR ECONOMY**

6 ft, 8 ft, 10 ft, 12 ft and custom conveyor lengths are available  $79.00\ensuremath{^{\circ}}$ 

The operator pushes the manual container stop out, moves the containers to be filled along the roller conveyor surface into position under the nozzle bar assembly and pushes the cycle start button. Upon completion of the fill cycle the nozzle bar assembly automatically returns to the starting position. It's as simple as that.

Included with the machine's standard features are Quick change nozzle adjustment and Quick change conveyor rail adjustment handles that aid in reducing expensive change over periods.

| Specifications     |                                                             |
|--------------------|-------------------------------------------------------------|
| DESCRIPTION        |                                                             |
| Container size     | 2 oz to 5 gallons                                           |
| Nozzles available  | 4 to 12                                                     |
| Construction       | Stainless Steel                                             |
| Overall dimensions | 79"H x 64"W x 34.5"adjustable (excluding gravity feed tank) |
| Air consumption    | 8 to 10 cfm                                                 |
| Weight             | Approximately 700 lbs                                       |