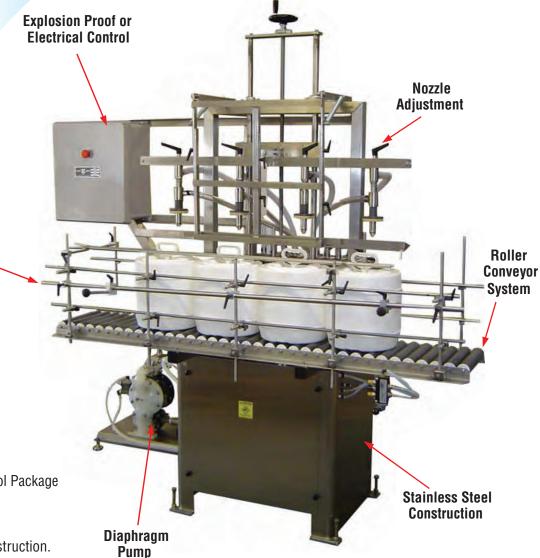

#### **Features**

Stainless Steel contact parts
Fill to Level System
Quick Change Rail Adjustment
Quick Change Nozzle Adjustment
Roller Conveyor System
Semi-Automatic Filling
Stainless Steel Frame & Conveyor
Aro Diaphragm Pump
Poly (30) Gallon Tanks
Nema 4 Electrical or Pneumatic Control Package

Rail Adjustment

#### **O**ptions

Stainless Steel Tanks
Teflon Coating for Acid Resistant Construction.
Splash Guards
Product Mixer
Bottom Feed Nozzles

Included with the machine's standard features are Quick change nozzle adjustment and Quick change conveyor rail adjustment handles that aid in reducing expensive change over periods.

| Specifications     |                                                             |
|--------------------|-------------------------------------------------------------|
| DESCRIPTION        |                                                             |
| Container size     | 2 oz to 5 gallons                                           |
| Nozzles available  | 4 to 12                                                     |
| Construction       | Stainless Steel                                             |
| Overall dimensions | 79"H x 64"W x 34.5"adjustable (excluding gravity feed tank) |
| Air consumption    | 8 to 10 cfm                                                 |
| Weight             | Approximately 700 lbs                                       |