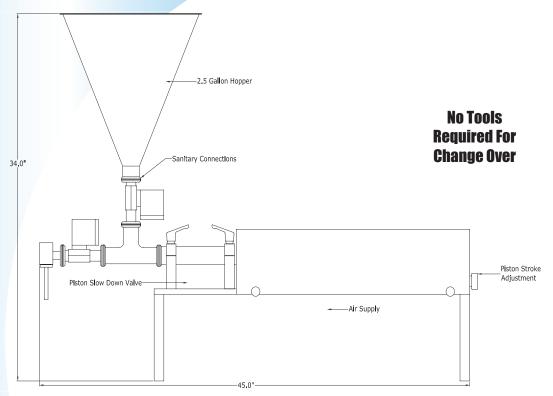

### **ENGINEERED FOR ACCURACY AND PORTABILITY**

The **Packaging Dynamics**, Ltd. Portable Single Head Piston Filler model PF-1RV has been engineered to provide an economical and convenient way for filling small production runs of today's thick or thin liquid products with high accuracy. This machine is a pneumatically controlled volumetric piston filler and only requires compressed air. To adjust the dispensing volume, close the ball valve on the inlet side of the regulator, turn the volume adjustment knob on the rear of the machine and then open the inlet valve. Place a container under the nozzle and depress the foot pedal. At the completion of the filling cycle, the cylinder will retract and recharge the piston. A filled container can then be moved along manually. This filler can also be used in conjunction with a slide plate, portable cart, powered conveyor, additional pistons and/or fully automatic operation.

| Specifications              | ·                                                         |
|-----------------------------|-----------------------------------------------------------|
| DESCRIPTION                 |                                                           |
| Piston Size Range           | 1/4 oz to 128 oz                                          |
| Pistons available           | Additional Sizes                                          |
| Controls                    | Air Logic Circuit, Adjustable Piston Speed and Stroke     |
| Production Rate             | Subject to product, container review and manual operation |
| <b>Contruction Material</b> | Stainless Steel/Aluminum                                  |
| Overal Dimensions           | 34.0"H x 10.0"W x 45.0"L                                  |
| Electrical                  | Not Required                                              |
| Air Consumption             | 4 to 6 scfm                                               |
| Weight                      | Approximately 30 lbs                                      |