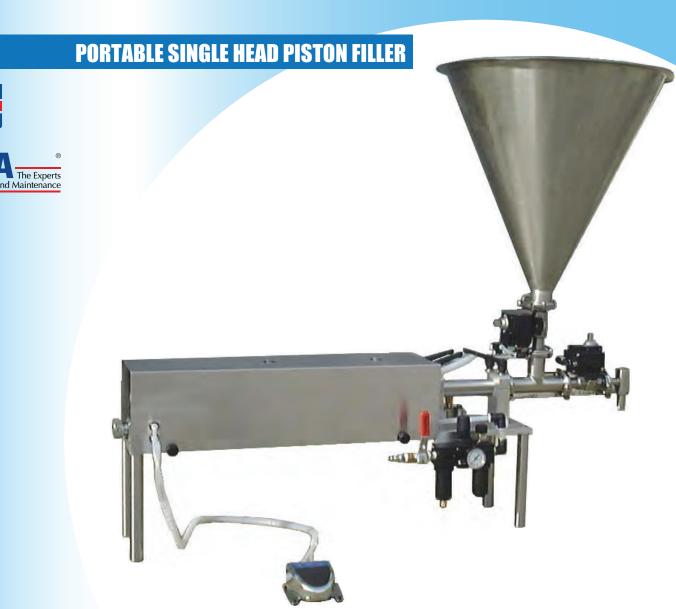

#### **Features**

Air Controlled, Explosion Proof
Accurate & Repeatable +/-.5%
Open Tube Nozzle
Filter/Regulator/Lubricator
Quick Change Handles & Knobs
2.5 Gallon Stainless Steel Hopper
Rotary Valve Design
Slow Down Discharge Switch Feature
All Sanitary Connections
Foot Switch-Single Cycle Activation
Stainless Steel & FDA Approved Contact Parts

### **ENGINEERED FOR ACCURACY AND PORTABILITY**

The **Packaging Dynamics**, Ltd. Portable Single Head Piston Filler model PF-1RV has been engineered to provide an economical and convenient way for filling small production runs of today's thick or thin liquid products with high accuracy. This machine is a pneumatically controlled volumetric piston filler and only requires compressed air. To adjust the dispensing volume, close the ball valve on the inlet side of the regulator, turn the volume adjustment knob on the rear of the machine and then open the inlet valve. Place a container under the nozzle and depress the foot pedal. At the completion of the filling cycle, the cylinder will retract and recharge the piston. A filled container can then be moved along manually. This filler can also be used in conjunction with a slide plate, portable cart, powered conveyor, additional pistons and/or fully automatic operation.

| Specifications              | ·                                                         |
|-----------------------------|-----------------------------------------------------------|
| DESCRIPTION                 |                                                           |
| Piston Size Range           | 1/4 oz to 128 oz                                          |
| Pistons available           | Additional Sizes                                          |
| Controls                    | Air Logic Circuit, Adjustable Piston Speed and Stroke     |
| Production Rate             | Subject to product, container review and manual operation |
| <b>Contruction Material</b> | Stainless Steel/Aluminum                                  |
| Overal Dimensions           | 34.0"H x 10.0"W x 45.0"L                                  |
| Electrical                  | Not Required                                              |
| Air Consumption             | 4 to 6 scfm                                               |
| Weight                      | Approximately 30 lbs                                      |