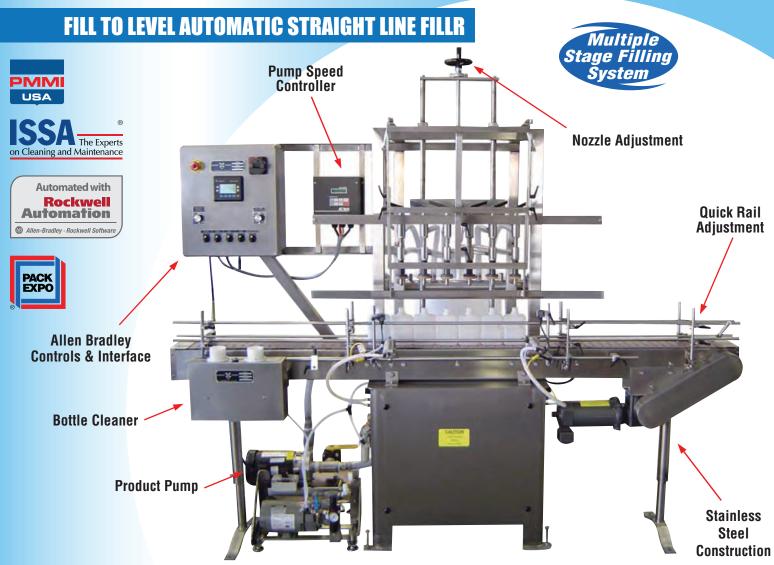

#### **Features**

Semi & Fully Automatic Versions
Stainless Steel Frame & Conveyor
Allen Bradley PLC & Interface Controller
Product Pump
Supply Tank
Nema 4 Control Box
304 Stainless Steel Contact Parts
10 foot Conveyor
Fill to Level System
Quick Change Rail Adjustment
Quick Change Nozzle Adjustment
110/220 VAC Operation
316 Stainless Steel Contact Parts
Mechanical Drip Tray

#### **Options**

Stainless Steel 20 to 40 Gallon Tank Multiple Stage Filling System Explosion-Proof Construction Splash Guard Bottom Feed Nozzles Centering Devices Bottle Container Cleaner All Plastic Construction (Acid)
Product Mixer
Vacuum System
Nitrogen Purge
Full Line Integration
Star Wheel Indexing
Sanitary Connections
Custom Conveyor Lengths
and Line Layouts

### **DESIGNED FOR INTERMEDIATE PRODUCTION RATES**

The **Packaging Dynamics**, Ltd. Automatic Straight-Line Fill to Level Liquid Filling Machine Model **SLA** is a proven state-of-the-art machine which features Allen Bradley Programmable Logic Controls (PLC) and Operator Interface.

This machine is engineered to have the flexibility of filling containers as small as 2 oz and as large as 2 1/2 gal (F-Style) at rates as high as 80 containers per minute. Standard features include a product pump, reservoir, pressure manifold, AB photo sensors and a variable speed onboard 10 foot conveyor and drive system. Multiple stage filling for those hard to fill foamy & viscous products. Automatic In-Gate and Out-Gate cylinders control container flow into and out of the filling station. The SLA's ease of operation provides a minimum change over time and years of trouble free service. Custom line layouts and complete line integration are also available.