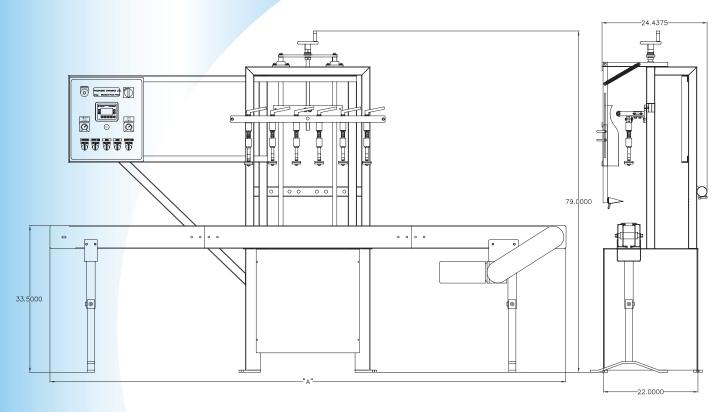

| Specifications     |                                          |
|--------------------|------------------------------------------|
| DESCRIPTION        |                                          |
| Container size     | 2 oz to 2.5 gallons (F-Style)            |
| Nozzles available  | 4 to 12                                  |
| Construction       | Stainless Steel                          |
| Controls           | Allen Bradley PLC and Operator Interface |
| Frame size         | Standard Frame                           |
| Overall dimensions | 79"H x 72" to 120"W x 24 1/2" D          |
| Air consumption    | 8 to 10 scfm                             |
| Electrical         | 110v AC / 10 / 60 Hz                     |
| Weight             | Approximately 800 lbs.                   |