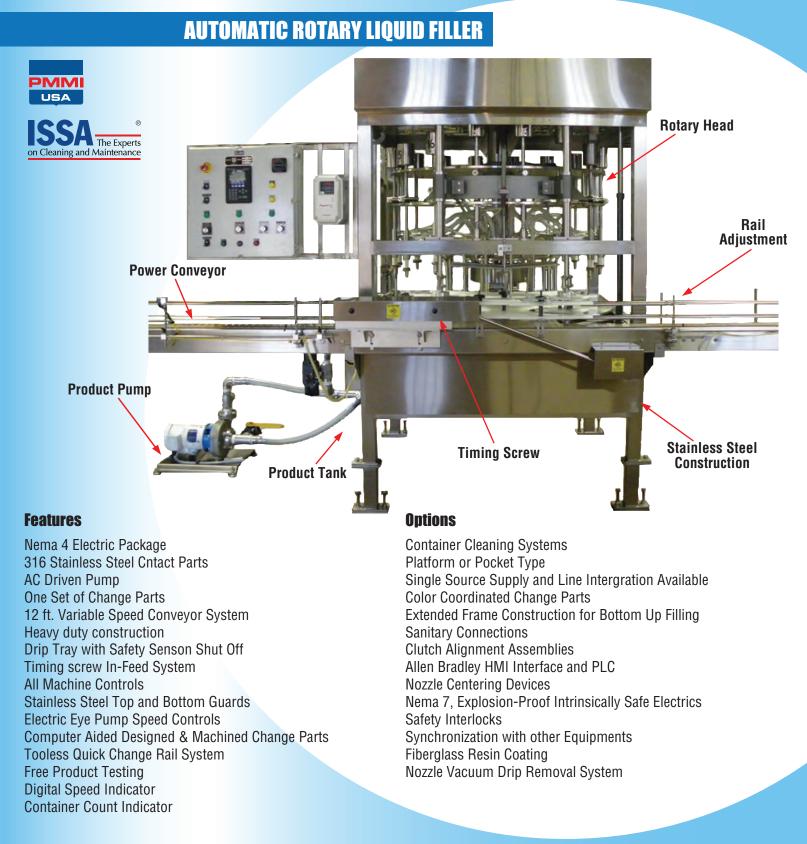

## **DESIGNED FOR HIGH SPEED PRODUCTION RATES**

The **Packaging Dynamics**, **Ltd**. Fully automatic rotary filler has been engineered to accommodate higher speed production, achieving rates as high as **250 containers per minute** for containers ranging as small as **2 oz** to as large as **1 1/2 gallons** depending on machine size, container size and materials.

The **Packaging Dynamics**, **Ltd**. Rotary Filler can easily be integrated with existing sorting and capping machinery, featuring mechanical inter-locking devices that make operation effortless.

Additional mechanical interlocks can be incorporated into the construction to halt machine operation in the event of a jam. New re-designed drive system allows the machine to run at the higher speed requirements while maintaining a smooth, quiet and trouble free operation. Standard equipment include a variable speed 12 foot conveyor system, product pump and tank. The control package contains a Nema 4 enclosure designed for 230v AC operation that can be washed down easily after each production run. Easy change over and cam adjustments help provide for a minimum of down time.

| Specifications     |                                                         |
|--------------------|---------------------------------------------------------|
| DESCRIPTION        |                                                         |
| Container size     | 2 oz to 1 1/2 gallons                                   |
| Nozzles available  | 12 to 48                                                |
| Construction       | Stainless Steel                                         |
| Controls           | Allen Bradley Nema 4 electric logic controls            |
| Frame size         | R10=40"x 48"x 88", R20=60"x 60"x 88", R30=72"x 72"x 88" |
| Overall dimensions | 88"H x 144"W x 72"(model dependant)                     |
| Air consumption    | 2 to 3 cfm (with vacuum systems)                        |
| Electrical         | 208-220v AC / 3 / 60 Hz                                 |
| Weight             | Varies 2,000 to 5,000 lbs. Model version dependant      |