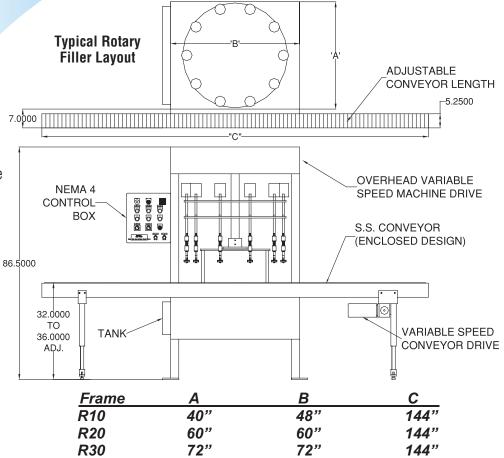

| Specifications     |                                                         |
|--------------------|---------------------------------------------------------|
| DESCRIPTION        |                                                         |
| Container size     | 2 oz to 1 1/2 gallons                                   |
| Nozzles available  | 12 to 48                                                |
| Construction       | Stainless Steel                                         |
| Controls           | Allen Bradley Nema 4 electric logic controls            |
| Frame size         | R10=40"x 48"x 88", R20=60"x 60"x 88", R30=72"x 72"x 88" |
| Overall dimensions | 88"H x 144"W x 72"(model dependant)                     |
| Air consumption    | 2 to 3 cfm (with vacuum systems)                        |
| Electrical         | 208-220v AC / 3 / 60 Hz                                 |
| Weight             | Varies 2,000 to 5,000 lbs. Model version dependant      |