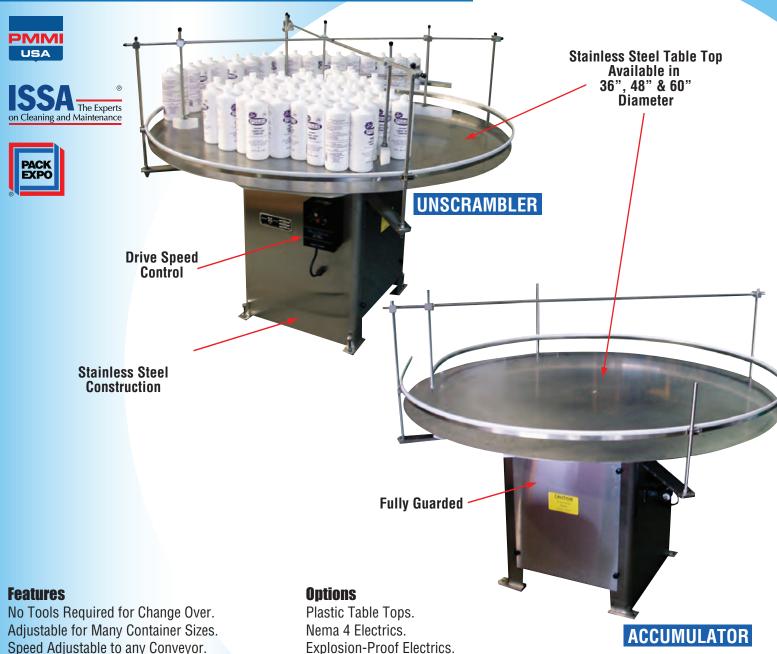

## **ACCUMULATORS & UNSCRAMBLER TABLES**

No Tools Required for Change Over.
Adjustable for Many Container Sizes.
Speed Adjustable to any Conveyor.
UHMW Rails to Avoid Scratches on Containers.
Nema 12 Electric Controls.
Explosion Proof Controls Available.
110VAC Supply Voltage.
220VAC Supply available.
Stainless Steel Construction.

Stainless Steel Transfer plates. 220VAC Supply Voltage.

Dump Table (Unscrambler).

## **ENGINEERED FOR CONVENIENCE & VERSITILITY**

Packaging Dynamics, Ltd.'s Unscramblers are engineered to provide an organized avenue for feeding containers to our Filling Machines. Coupled with UHMW guide arrangements, containers can be placed on the table surface and they will be correctly delivered to the filling line.

Packaging Dynamics, Ltd.'s Accumulators have proven to be a convenient means of collecting and removing filled containers from the filling line in an organized fashion making it much easier for the customer to organize products.

Our Unscramblers and Accumulators are constructed of stainless steel which provides for easy cleanups with a minimum amount of down time. The variable speed design provide easy timing with the filling machine conveyor speeds. They can be manufactured with Nema 4 or explosion-proof electrics. Transfer Plates and Dump Tables are also available.