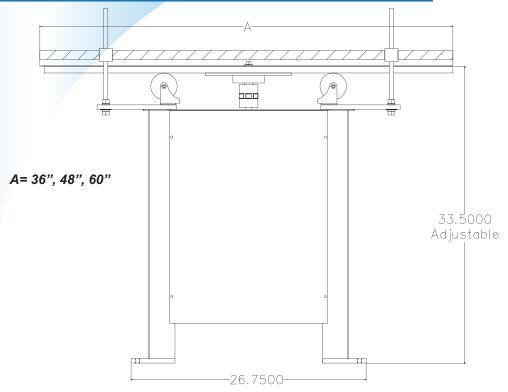

| Specifications                 |                                                       |
|--------------------------------|-------------------------------------------------------|
| DESCRIPTION                    |                                                       |
| Container Size Range           | 2 oz to 2 1/2 gal (F-Style)                           |
| Drive Motor                    | 90 DC 1/15 hp                                         |
| Controls                       | KB Electronics SCR drives                             |
| Construction Material          | Stainless Steel with guide rails and container guides |
| <b>Overall Dimensions</b>      | Varies between 36" to 60"                             |
| <b>Electrical Requirements</b> | 110v AC / 10 /60 Hz                                   |
| RPM                            | 0 to 6.5 rpm                                          |
| Weight                         | Approximately 85 to 100 lbs model dependent           |
| Weight                         | Approximately 85 to 100 lbs model dependent           |